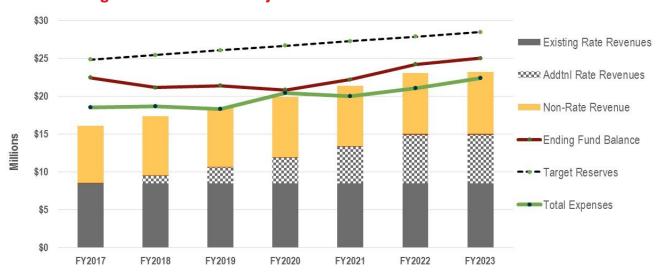

>&</sup>lt;sup>1</sup> As published on July 31, 2013.



Stantec recommends that the District utilize available cash to pay for future capital needs. **Schedule 3** of Appendix A of this report includes a cash flow proforma that summarizes rate revenues, non-rate revenues, operating expenses, existing debt service, capital expenses, cash balances, and debt coverage ratios.

The numbers provided in Schedule 3 are summarized graphically in Figure 2. While target reserves are not being met over the course of the study period, the financial plan prioritizes the stabilization of reserve levels (achieved in FY 2021). The upward trajectory of the reserve balances in FY 2023 will carry "momentum" into the following years and it is anticipated that reserve targets could be met as soon as FY 2025.



Figure 2 – Financial Projection with Recommended Rate Increases

# Section 3. COST-OF-SERVICE ALLOCATION

The purpose of a Cost-of-Service Allocation (COSA) is to determine the cost differences in serving each respective customer class so that the revenue requirements of the Utility may then be distributed accordingly. This Study employed well-established industry practices for these types of studies as recognized by the American Water Works Association (AWWA) and other accepted industry practices. The following section presents a detailed description of the COSA methodology and corresponding results.

This Study employed the "base-extra capacity" cost-of-service method promulgated in AWWA's Manual M1: Principles of Water Rates, Fees, and Charges (M1) for the water system, whereby costs