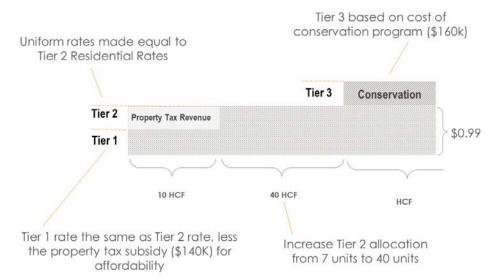

ia's indoor efficient water usage standard is 55 gallons per person per day



- thousand HCF) which yields a \$0.50 reduction in Tier 2 rates (or \$0.49 / HCF for gravity and \$0.96 / HCF for pumped service).
- ▶ Tier 3: The Tier 3 unit rate is designed to collect the costs of the District's conservation program (the portion for Residential customers only) from those customers that drive the need for the program. The portion of the Residential customer conservation program (estimated to be \$52 thousand) is divided by the volume of Tier 3 water (77 thousand HCF), which yields a unit rate of \$0.69 / HCF which is added to the Tier 2 rates (or \$1.68 / HCF for gravity and \$2.15 / HCF for pumped service).

The methodology for designing the Residential tiered rates is depicted in Figure 3.



Figure 3. Schematic of Rate Design Cost Recovery

#### 4.2.2.3 Ag-Domestic Tiered Rates

The Ag-Domestic customer class was created by the District as a way of acknowledging that certain agricultural properties also have domiciles and that, for reasons of equity, those residential customers should participate in the tiered rates paid by Residential customers.

The first two tiers for Ag-Domestic are the same as those for Residential, with the exception that in the third tier (any water used over the 50 HCF per month) will be charged the same rate Agriculture.



#### 4.2.3 PROPOSED SERVICE CHARGE

As previously explained, the Volumetric Rates above are based on essentially the same costs (with exception of some District policies to shape the rate structure) and allocated based on total w