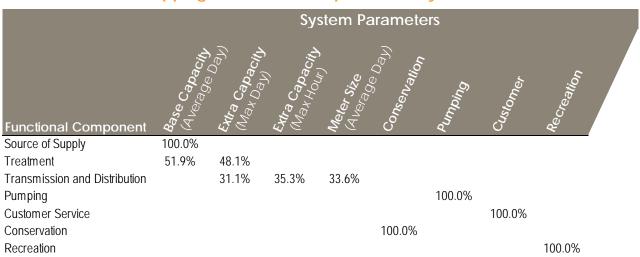

ivide the different between max day and average day by max hour), Extra Capacity-Max Hour (divide the different between max hour and max day by max hour), and total built capacity (divide average day by max hour). See Table 7 for the volumetric relationship between average day, maximum month, maximum day, and maximum hour<sup>3</sup>.

Finally, all **Recreation** costs are separated to ensure that the program is supported by recreation fees and tax revenue.

<sup>3</sup> IBID



<sup>&</sup>lt;sup>2</sup> The study used billing data to directly measure the system's average day and maximum month. System peak day and peak hour events were based on an event on September 28, 2016 when the system delivered 75.21 AF over the course of 24 hours and delivered 4.84 AF over the course of one hour.



**Table 6: Mapping Functional Components to System Parameters** 

Missing from the Functional Components listed above is General and Administration, which has been distributed among the other Functional Components using the indirect cost allocation method.

**Table 7: Water System Peaking Profile** 

|                      | Average<br>Day | Max Month<br>Average Day | Max Day<br>(Coincident) | Max Hour<br>(Full Day) |
|----------------------|----------------|--------------------------|-------------------------|------------------------|
|                      | (HCF/day)      | (HCF/day)                | (HCF/day)               | (HCF/day)              |
| Water System Demands | 17,014         | 25,693                   | 32,761                  | 50,599                 |

Next the functi