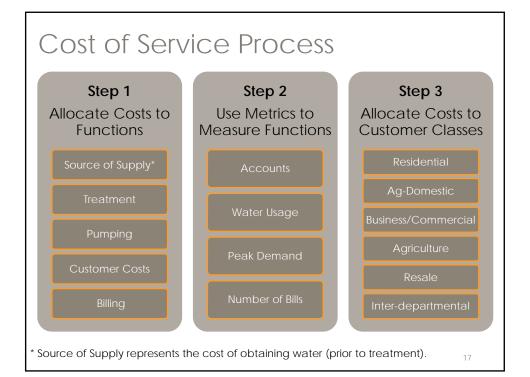

funding for capital by accumulated "pay as you go" reserves                                                                               |  |  |  |  |  |  |
| OPEB Fund*                                       | \$4.1M | This liability is expected to increase                                                                                                               |  |  |  |  |  |  |
| Operating<br>Reserve                             | \$3.0M | In the event of fluctuations in operating costs, equal to about 3 month of operating costs                                                           |  |  |  |  |  |  |

<sup>\* &</sup>quot;OPEB" stands for "Other Post-Employment Benefits." This cost accounts for the benefits that employees will begin to receive at the start of retirement.









## Meter Equivalencies

| Meter Size  | Meter Type      | GPM    | Source | Proposed Meter<br>Equivalence | Current<br>Ratio |
|-------------|-----------------|--------|--------|-------------------------------|------------------|
| 5/8"-3/4"   | Displacement    | 30     | (1)    | 1.0                           | 1.0              |
| 1"          | Displacement    | 50     | (1)    | 1.7                           | 1.5              |
| 1 1/2"      | Class I Turbine | 100    | (1)    | 3.3                           | 2.7              |
| 2"          | Class I Turbine | 160    | (1)    | 5.3                           | 4.2              |
| 2 1/2"      | Class I Turbine | 267    | (1)    | 8.9                           | 6.4              |
| 3"          | Class I Turbine | 350    | (1)    | 1