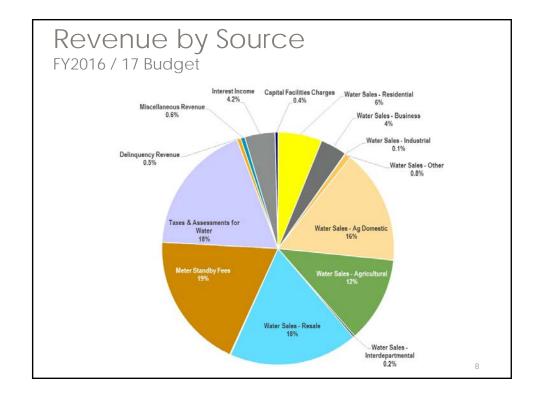

Facilities Charges      | 44,550                 | Recreation                         |  |
| otal Water Non-Rate Revenue     | \$2,692,633            |                                    |  |
|                                 |                        | Concessions/Recreation Revenue     |  |
| otal Water Utility Revenues     | \$11,156,319           | Water Park Revenue                 |  |
|                                 |                        | Grants Taxes & Assessments for Rec |  |
|                                 |                        | Total Recreation Utility Revenues  |  |
|                                 |                        | Total Recreation builty Revenues   |  |
|                                 |                        |                                    |  |





#### Financial Assumptions\* **Cost Escalation Factors** Salaries 3.5% 1.5% 1.5% 1.5% **Benefits** 5.0% 5.0% 5.0% 5.0% Chemicals 4.0% 4.0% 4.0% 4.0% Power 6.0% 6.0% 6.0% 6.0% Services & Supplies 3.0% 3.0% 3.0% 3.0% Other 3.0% 3.0% 3.0% 3.0% \* Escalations are assumptions only for purposes of forecasting future costs

## Water Operating Expenses - Current and Forecasted

| Total Cash Outlay              | 14,213,925   | 14,231,325<br>0.1% | 13,770,502<br>-3.2% | 15,781,254<br>14.6% | 15,255,030   | 16,211,859   |
|--------------------------------|--------------|--------------------|---------------------|---------------------|--------------|--------------|
| Capital Spending Budget        | 3,929,059    | 3,369,285          | 2,573,743           | 4,235,410           | 3,346,138    | 3,9