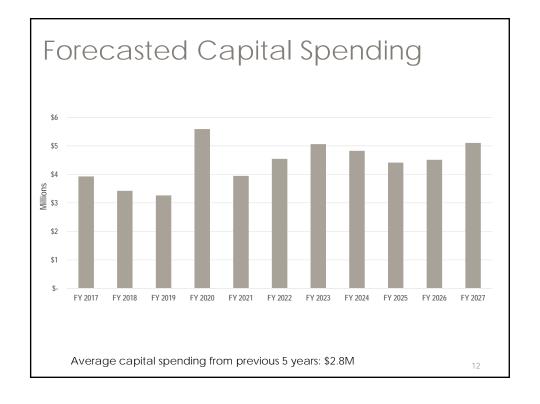

upplies            | 2,424,172    | 2,502,063          | 2,582,601           | 2,665,884           | 2,752,014    | 2,841,097    |
| Benefits                       | 2,630,952    | 2,773,626          | 2,883,486           | 2,998,023           | 3,117,446    | 3,241,977    |
| Salaries                       | \$4,031,158  | \$4,330,215        | \$4,395,168         | \$4,461,096         | \$4,528,012  | \$4,595,932  |
| water builty Oxivi Expenses    | FY 2016 / 17 | FY 2017 / 18       | FY 2018 / 19        | FY 2019 / 20        | FY 2020 / 21 | FY 2021 / 22 |
| Water Utility O&M Expenses     |              |                    |                     |                     |              |              |

- "Other" is negative due to a transfer of costs from Administration to Recreation

11



| Reserve                                          | es es  |                                                                                                                                                      |  |  |  |  |  |  |
|--------------------------------------------------|--------|------------------------------------------------------------------------------------------------------------------------------------------------------|--|--|--|--|--|--|
| Restricted<br>Reserves                           | \$2.7M | Includes reserves for safe drinking water fund, flexible storage fund, fund due to Mira Monte, funds due to CFD, and Capital Facilities Charge fund. |  |  |  |  |  |  |
| Designated Fund <u>Target</u> Reserves = \$22.1M |        |