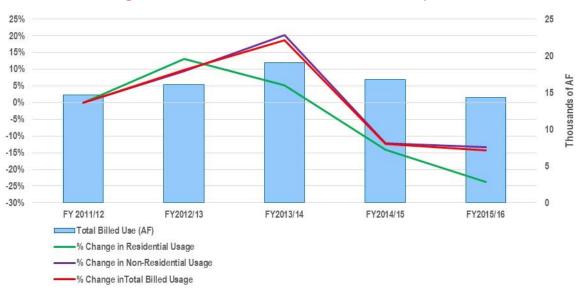

it has in the recent past.

Forecasting the future usage of water is challenging for most water utilities, and particularly challenging for utilities that have a large number of agricultural accounts (due to their increased dependence on rainfall). Figure 1 shows how total water usage can vary by almost 25% over the course of a couple years. While there are signs that the recent drought may be ending, this study assumes that total water usage for the District will remain flat over the course of the five-year study period (equal to FY 2016 usage). This assumption was partially based on the expectation that there will be little "rebound" of water waste after the end of the California drought, particularly in the Casitas service area which is hydraulically isolated from rest of the state.





Figure 1 – Historical Total Water Consumption

#### 2.1.3 NON-RATE REVENUES

In addition to water rate revenue, the District received recreation revenue related to the Park and Water Park, interest income, taxes, assessments, grants, capital facility charges (restricted), and other minor revenue from miscellaneous service fees. Projections of all non-rate revenues were largely based on FY 2016 actuals, with the exception of recreation revenue (assumed to increase by 5% over FY 2016 actual in FY 2017, based on approved increases, and 1% thereafter), grant revenue (which was based on historical averages for recreation, and was not relied upon for water) and interest income (which was calculated annually based upon projected average fund balances and assumed interest rates).

It should be n