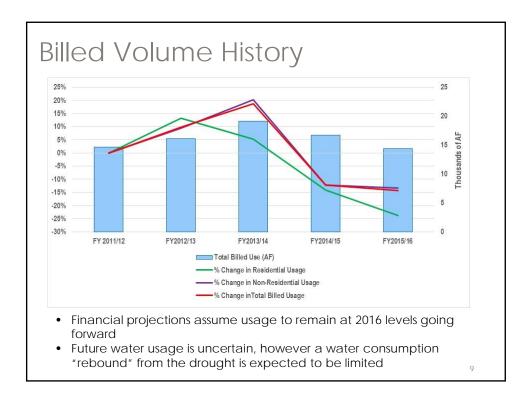

acilities Charges      | 44,550                 | Recreation                         |  |
| otal Water Non-Rate Revenue     | \$2,692,633            |                                    |  |
|                                 |                        | Concessions/Recreation Revenue     |  |
| otal Water Utility Revenues     | \$11,156,319           | Water Park Revenue                 |  |
|                                 |                        | Grants Taxes & Assessments for Rec |  |
|                                 |                        | Total Recreation Utility Revenues  |  |
|                                 |                        | Total Recreation builty Revenues   |  |
|                                 |                        |                                    |  |





#### Financial Assumptions\* **Cost Escalation Factors** Salaries 3.5% 1.5% 1.5% 1.5% **Benefits** 5.0% 5.0% 5.0% 5.0% Chemicals 4.0% 4.0% 4.0% 4.0% Power 6.0% 6.0% 6.0% 6.0% Services & Supplies 3.0% 3.0% 3.0% 3.0% Other 3.0% 3.0% 3.0% 3.0% \* Escalations are assumptions only for purposes of forecasting future costs

## Water Operating Expenses - Current and Forecasted

| Total Cash Outlay              | 14,213,925   | 14,231,325<br>0.1% | 13,770,502<br>-3.2% | 15,781,254<br>14.6% | 15,255,030   | 16,211,859   |
|--------------------------------|--------------|--------------------|---------------------|---------------------|--------------|--------------|
| Capital Spending Budget        | 3,929,059    | 3,369,285          | 2,573,743           | 4,235,410           | 3,346,138    | 3,925