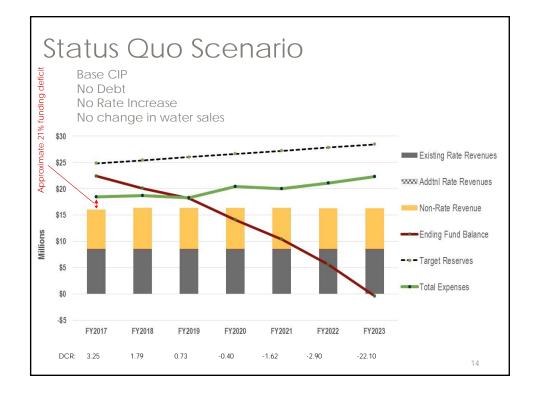

lizes funding for capital by accumulated "pay as you go" reserves                                                                               |  |  |  |  |  |  |
| OPEB Fund*                                       | \$4.1M | This liability is expected to increase                                                                                                               |  |  |  |  |  |  |
| Operating<br>Reserve                             | \$3.0M | In the event of fluctuations in operating costs, equal to about 3 month of operating costs                                                           |  |  |  |  |  |  |

<sup>\* &</sup>quot;OPEB" stands for "Other Post-Employment Benefits." This cost accounts for the benefits that employees will begin to receive at the start of retirement.









## Meter Equivalencies

| Meter Size  | Meter Type      | GPM    | Source | Proposed Meter<br>Equivalence | Current<br>Ratio |
|-------------|-----------------|--------|--------|-------------------------------|------------------|
| 5/8"-3/4"   | Displacement    | 30     | (1)    | 1.0                           | 1.0              |
| 1"          | Displacement    | 50     | (1)    | 1.7                           | 1.5              |
| 1 1/2"      | Class I Turbine | 100    | (1)    | 3.3                           | 2.7              |
| 2"          | Class I Turbine | 160    | (1)    | 5.3                           | 4.2              |
| 2 1/2"      | Class I Turbine | 267    | (1)    | 8.9                           | 6.4              |
| 3"          | Class I Turbine | 350    | (1)