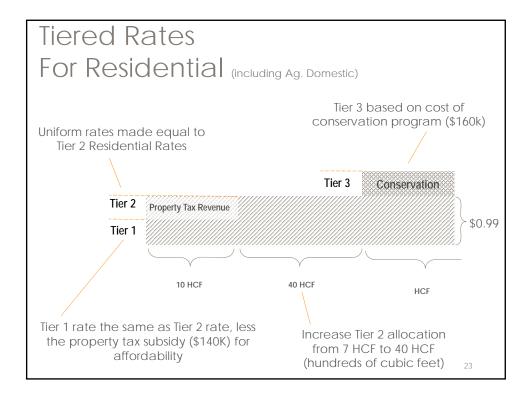

a. Presentation by Stantek.

- b. Conduct a Public Hearing regarding proposed water rates.
  - 1) Call to Order and open the Public Hearing.
  - 2) Receive staff report and recommendations.
  - 3) Report of written communications.
  - 4) Public comment.
  - 5) Close Public Hearing.
  - 6) Discussion by Board of Directors.
- c. Resolution adopting revisions to the Rates and Regulations for Water Service.
- d. Resolution approving the preliminary assessment for revision to the Rates & Regulations for Water Service, adopting the notice of exemption, and directing the notice of exemption to be filed with the Clerk of the County of Ventura.