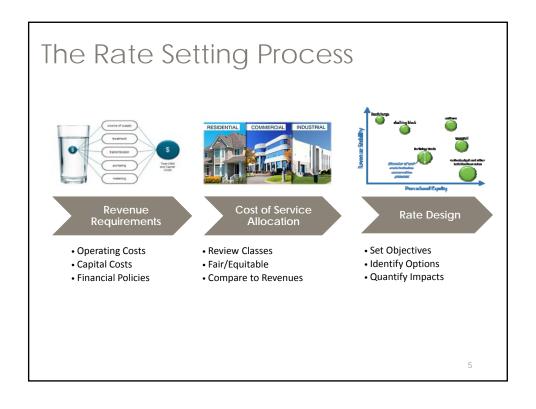

| 170.00   |
|           |                          |                                                  |          |

#### Note:

<sup>1)</sup> Reimbursement Disclosure Report prepared pursuant to California Government Code 53065.5





#### **About Us**



- Over 31 consultants devoted to financial and management solutions for water utilities
- 22,000 employees worldwide
- 21 Offices in California, including 5 in Los Angeles



System Background

Customers: 3,148 Accounts

2875 Retail 248 Agricultural

25 Resale (including City of Ventura)

**Source**: Lake Casitas and limited groundwater

Pumping: Most retail is pumped,

Resale is ~80% gravity

**Volumes**: Ranges from 14,600 acre feet to 25,000 acre feet due to

volatile demand from agricultural customers.

4





| Water Utility Revenue Sources   | Budget<br>FY 2016 / 17 |                                    |  |
|---------------------------------|------------------------|------------------------------------|--|
| Vater Sales - Residential       | \$685,975              |                                    |  |
| /ater Sales - Business          | 409,263                |                                    |  |
| Vater Sales - Industrial        | 7,940                  |                                    |  |
| Vater Sales - Other             | 88,767                 |                                    |  |
| Vater Sales - Ag Domestic       | 1,775,132              |                                    |  |
| Vater Sales - Agricultural      | 1,330,107              |